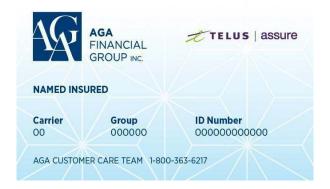

# Communication intended for dental associations Update on the adjudication service for AGA Financial Group Inc. - Insurer No. 610226 -

Starting **November 2024**, some members insured with AGA Financial Group Inc. will present new cards (see below). Please note that actual cards will continue to circulate until the end of 2025.

#### • Continuity in the claim submission process by dentists

There is no impact to dentists who can continue to submit claims to Insurer No. 610226.

However, please note that there is a change in the ID number for the member using the new card. It will be important for the dentist to change this number in his transmission system when the new card will be presented.