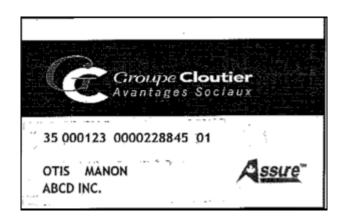

## Note concerning the identification structure on the new Groupe Cloutier's card

The identification on the new drug card should read as follows:

- The first 2 digits refer to the carrier code (35)
- The following 6 digits refer to the group number (eg.: 000123)
- The next 10 characters correspond to the plan member identification (eg.: 0000228845)
- The last 2 digits are the drug card issue number (eg: 01)